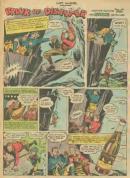

Just as the hands opened, Jan yanked a lover, and madged over the dash. Jon would never forget the look on Togg's face, as has ship variabed before has eyes. For Jonhad not the dual for 1699, in the future!

Parsing, for rested and let the rest of paralysis take in time wearing off. There was no harry Togg was safely meropered and trapped back in 1949, without his Time Shu?

Hours later, with his strength fully back, Jon reset the dull for 1840. As is reappared, he saw the strange sight of strong troops advancing toward the lase figure of Togg, who had empiric his weapans and was about to be cantured.

about to be captured. "Sorry, hold: mins." granted Jon He Isaged apon Dogg and chooped hum down with these prrong blows. Then he damped the hum body runs the abay, waved at the damionsoled solders below, and the ship vanland.

Left behind, of course, was the almostatolen gold.

Jen sped the time ship to 2500 and damped all the stolen measures. Then to 3880, where he returned the platmum come. Then, he set the dial for 5000 A.D.1

Jon turned to grea at Togg, theroughly roped and handaulfed.

"I'm droppeng yes off in 5000, which is your own time. I thank the police there will be glad to get their hunds on yes epin,"

FINALLY, Jos returned to his own time -2001 A.D. The time ship had run out of fuel-and no one knew what kind of fuel it uned-see it would end up in a suspense as a contexty.